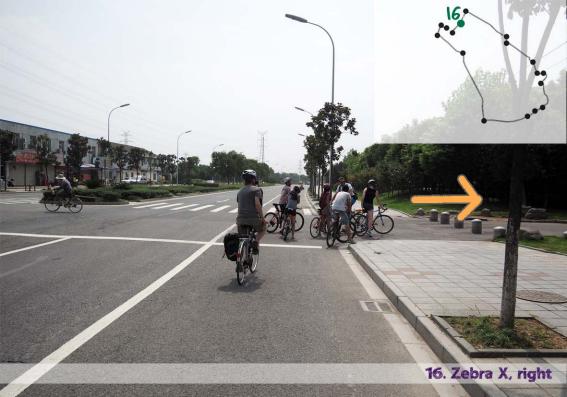

## Bike voute I: UNNC- Park Hyatt distance 17.46 miles

- 1. UNNC Gate 1, left
- 2. Crossroads, left
- 3. T-junction, left
- 4. T- junction, right
- 5. T-junction, left
- 6. Crossroads, straight
- 7. Shop, straight
- 8. Odd building, straight
- 9. Y-junction, right
- 10. Y-junction, left
- 11. T- junction, right
- 12. T-junction, left
- 13. Roundabout, right
- 14. Zebra X, left
- 15. T-junction, left
- 16. Zebra X, right
- 17. T-junction, right