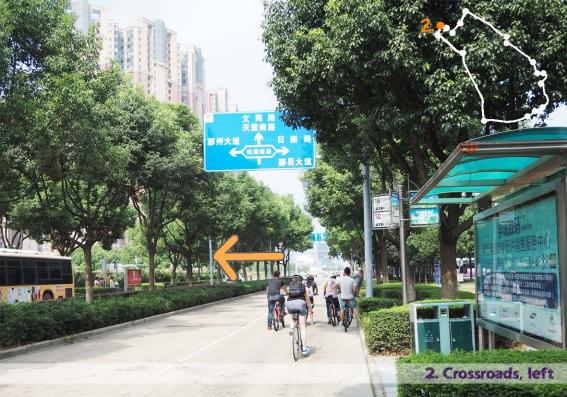

## Bike voute I: UNNC- Park Hyatt distance 17.46 miles

- 1. UNNC Gate 1, left
- 2. Crossroads, left
- 3. T-junction, left
- 4. T- junction, right
- 5. T-junction, left
- 6. Crossroads, straight
- 7. Shop, straight
- 8. Odd building, straight
- 9. Y-junction, right
- 10. Y-junction, left
- 11. T- junction, right
- 12. T-junction, left
- 13. Roundabout, right
- 14. Zebra X, left
- 15. T-junction, left
- 16. Zebra X, right
- 17. T-junction, right