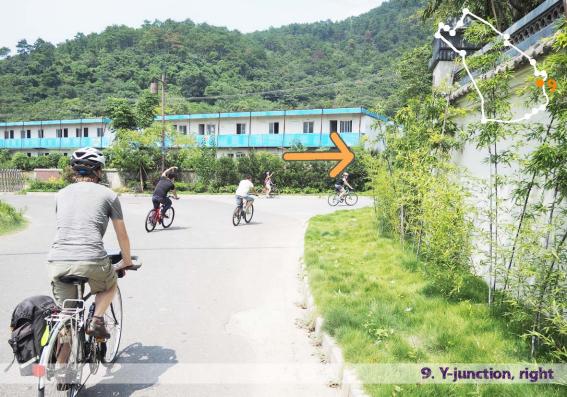

## Bike voute I: UNNC- Park Hyatt distance 17.46 miles

- 1. UNNC Gate 1, left
- 2. Crossroads, left
- 3. T-junction, left
- 4. T- junction, right
- 5. T-junction, left
- 6. Crossroads, straight
- 7. Shop, straight
- 8. Odd building, straight
- 9. Y-junction, right
- 10. Y-junction, left
- 11. T- junction, right
- 12. T-junction, left
- 13. Roundabout, right
- 14. Zebra X, left
- 15. T-junction, left
- 16. Zebra X, right
- 17. T-junction, right