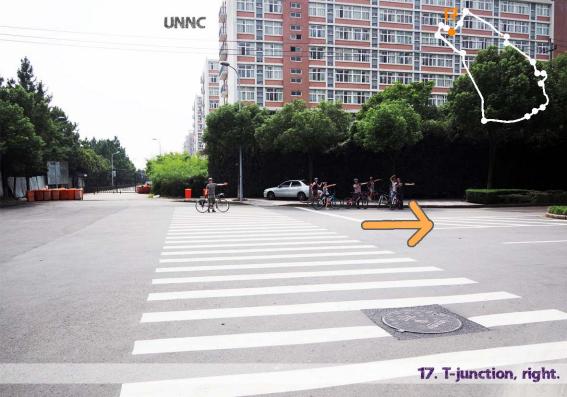

## Bike voute I: UNNC- Park Hyatt distance 17.46 miles

- 1. UNNC Gate 1, left
- 2. Crossroads, left
- 3. T-junction, left
- 4. T- junction, right
- 5. T-junction, left
- 6. Crossroads, straight
- 7. Shop, straight
- 8. Odd building, straight
- 9. Y-junction, right
- 10. Y-junction, left
- 11. T- junction, right
- 12. T-junction, left
- 13. Roundabout, right
- 14. Zebra X, left
- 15. T-junction, left
- 16. Zebra X, right
- 17. T-junction, right