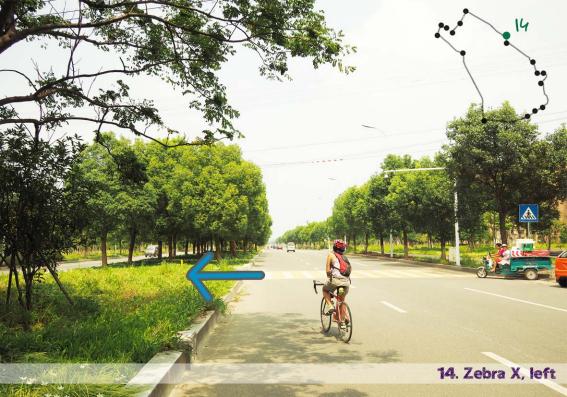

## Bike voute I: UNNC- Park Hyatt distance 17.46 miles

- 1. UNNC Gate 1, left
- 2. Crossroads, left
- 3. T-junction, left
- 4. T- junction, right
- 5. T-junction, left
- 6. Crossroads, straight
- 7. Shop, straight
- 8. Odd building, straight
- 9. Y-junction, right
- 10. Y-junction, left
- 11. T- junction, right
- 12. T-junction, left
- 13. Roundabout, right
- 14. Zebra X, left
- 15. T-junction, left
- 16. Zebra X, right
- 17. T-junction, right