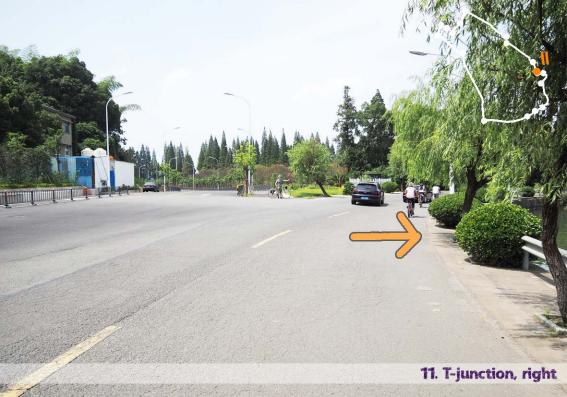

## Bike voute I: UNNC- Park Hyatt distance 17.46 miles

- 1. UNNC Gate 1, left
- 2. Crossroads, left
- 3. T-junction, left
- 4. T- junction, right
- 5. T-junction, left
- 6. Crossroads, straight
- 7. Shop, straight
- 8. Odd building, straight
- 9. Y-junction, right
- 10. Y-junction, left
- 11. T- junction, right
- 12. T-junction, left
- 13. Roundabout, right
- 14. Zebra X, left
- 15. T-junction, left
- 16. Zebra X, right
- 17. T-junction, right