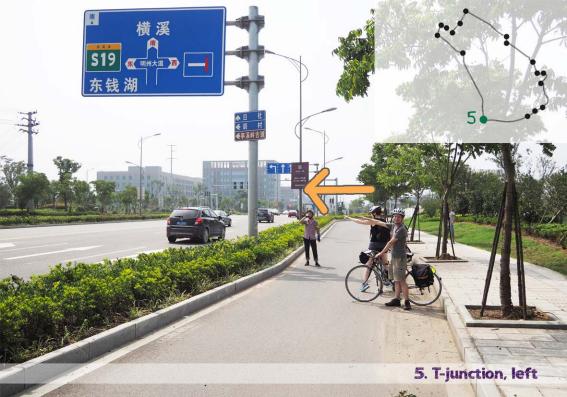

## Bike voute I: UNNC- Park Hyatt distance 17.46 miles

- 1. UNNC Gate 1, left
- 2. Crossroads, left
- 3. T-junction, left
- 4. T- junction, right
- 5. T-junction, left
- 6. Crossroads, straight
- 7. Shop, straight
- 8. Odd building, straight
- 9. Y-junction, right
- 10. Y-junction, left
- 11. T- junction, right
- 12. T-junction, left
- 13. Roundabout, right
- 14. Zebra X, left
- 15. T-junction, left
- 16. Zebra X, right
- 17. T-junction, right