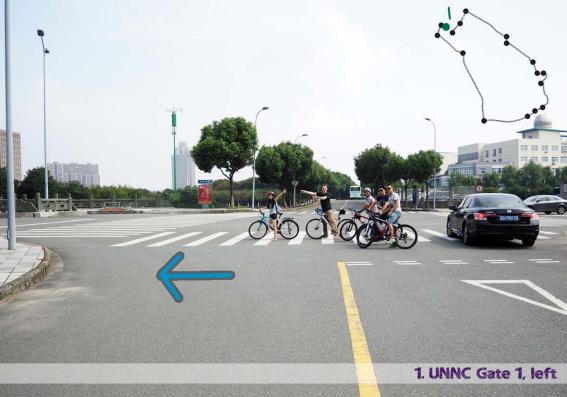

## Bike voute I: UNNC- Park Hyatt distance 17.46 miles

- 1. UNNC Gate 1, left
- 2. Crossroads, left
- 3. T-junction, left
- 4. T- junction, right
- 5. T-junction, left
- 6. Crossroads, straight
- 7. Shop, straight
- 8. Odd building, straight
- 9. Y-junction, right
- 10. Y-junction, left
- 11. T- junction, right
- 12. T-junction, left
- 13. Roundabout, right
- 14. Zebra X, left
- 15. T-junction, left
- 16. Zebra X, right
- 17. T-junction, right