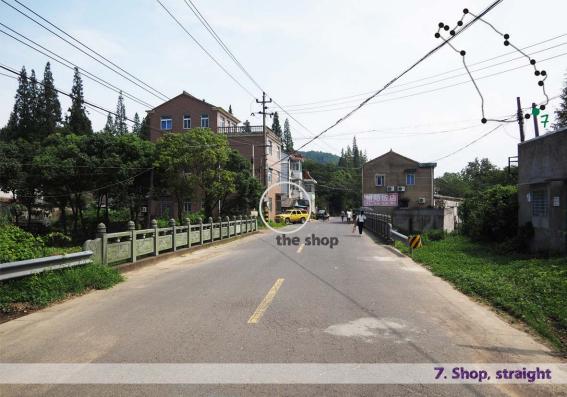

## Bike voute I: UNNC- Park Hyatt distance 17.46 miles

- 1. UNNC Gate 1, left
- 2. Crossroads, left
- 3. T-junction, left
- 4. T- junction, right
- 5. T-junction, left
- 6. Crossroads, straight
- 7. Shop, straight
- 8. Odd building, straight
- 9. Y-junction, right
- 10. Y-junction, left
- 11. T- junction, right
- 12. T-junction, left
- 13. Roundabout, right
- 14. Zebra X, left
- 15. T-junction, left
- 16. Zebra X, right
- 17. T-junction, right