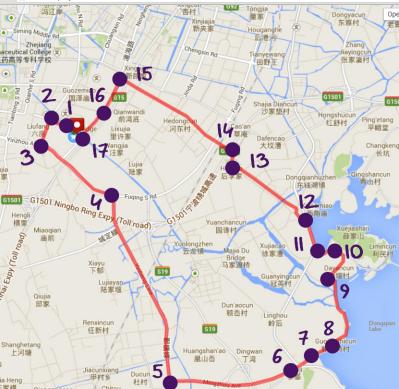

## Bike voute I: UNNC- Park Hyatt distance 17.46 miles

- 1. UNNC Gate 1, left
- 2. Crossroads, left
- 3. T-junction, left
- 4. T- junction, right
- 5. T-junction, left
- 6. Crossroads, straight
- 7. Shop, straight
- 8. Odd building, straight
- 9. Y-junction, right
- 10. Y-junction, left
- 11. T- junction, right
- 12. T-junction, left
- 13. Roundabout, right
- 14. Zebra X, left
- 15. T-junction, left
- 16. Zebra X, right
- 17. T-junction, right