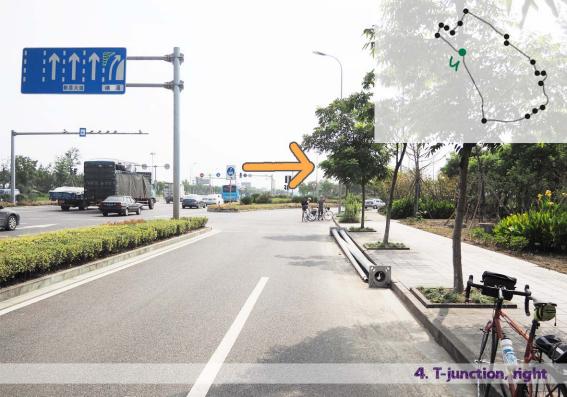

## Bike voute I: UNNC- Park Hyatt distance 17.46 miles

- 1. UNNC Gate 1, left
- 2. Crossroads, left
- 3. T-junction, left
- 4. T- junction, right
- 5. T-junction, left
- 6. Crossroads, straight
- 7. Shop, straight
- 8. Odd building, straight
- 9. Y-junction, right
- 10. Y-junction, left
- 11. T- junction, right
- 12. T-junction, left
- 13. Roundabout, right
- 14. Zebra X, left
- 15. T-junction, left
- 16. Zebra X, right
- 17. T-junction, right