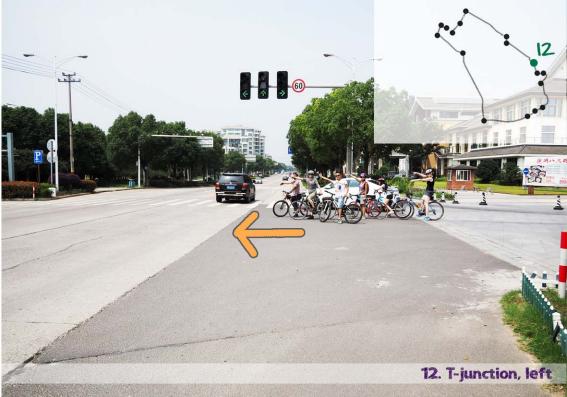

## Bike voute I: UNNC- Park Hyatt distance 17.46 miles

- 1. UNNC Gate 1, left
- 2. Crossroads, left
- 3. T-junction, left
- 4. T- junction, right
- 5. T-junction, left
- 6. Crossroads, straight
- 7. Shop, straight
- 8. Odd building, straight
- 9. Y-junction, right
- 10. Y-junction, left
- 11. T- junction, right
- 12. T-junction, left
- 13. Roundabout, right
- 14. Zebra X, left
- 15. T-junction, left
- 16. Zebra X, right
- 17. T-junction, right