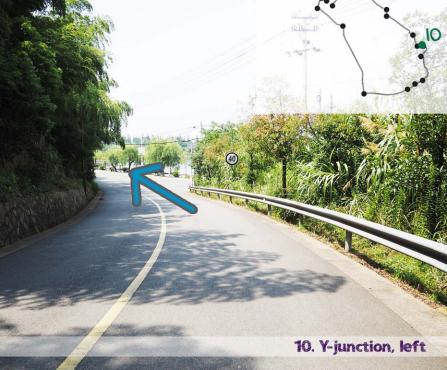

## Bike voute I: UNNC- Park Hyatt distance 17.46 miles

- 1. UNNC Gate 1, left
- 2. Crossroads, left
- 3. T-junction, left
- 4. T- junction, right
- 5. T-junction, left
- 6. Crossroads, straight
- 7. Shop, straight
- 8. Odd building, straight
- 9. Y-junction, right
- 10. Y-junction, left
- 11. T- junction, right
- 12. T-junction, left
- 13. Roundabout, right
- 14. Zebra X, left
- 15. T-junction, left
- 16. Zebra X, right
- 17. T-junction, right