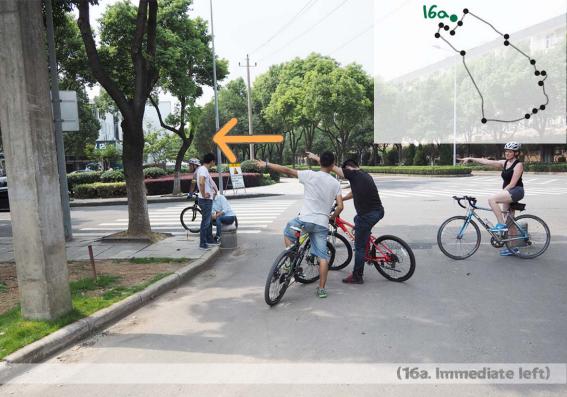

## Bike voute I: UNNC- Park Hyatt distance 17.46 miles

- 1. UNNC Gate 1, left
- 2. Crossroads, left
- 3. T-junction, left
- 4. T- junction, right
- 5. T-junction, left
- 6. Crossroads, straight
- 7. Shop, straight
- 8. Odd building, straight
- 9. Y-junction, right
- 10. Y-junction, left
- 11. T- junction, right
- 12. T-junction, left
- 13. Roundabout, right
- 14. Zebra X, left
- 15. T-junction, left
- 16. Zebra X, right
- 17. T-junction, right