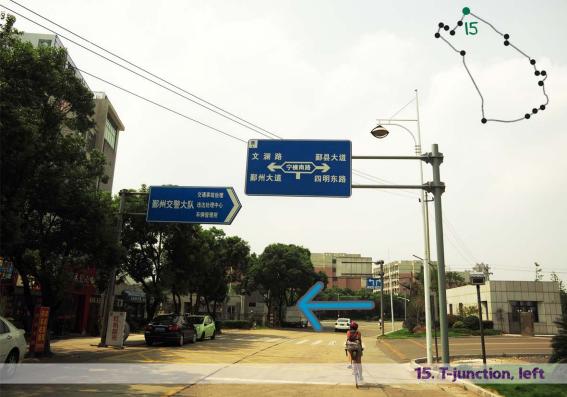

## Bike voute I: UNNC- Park Hyatt distance 17.46 miles

- 1. UNNC Gate 1, left
- 2. Crossroads, left
- 3. T-junction, left
- 4. T- junction, right
- 5. T-junction, left
- 6. Crossroads, straight
- 7. Shop, straight
- 8. Odd building, straight
- 9. Y-junction, right
- 10. Y-junction, left
- 11. T- junction, right
- 12. T-junction, left
- 13. Roundabout, right
- 14. Zebra X, left
- 15. T-junction, left
- 16. Zebra X, right
- 17. T-junction, right