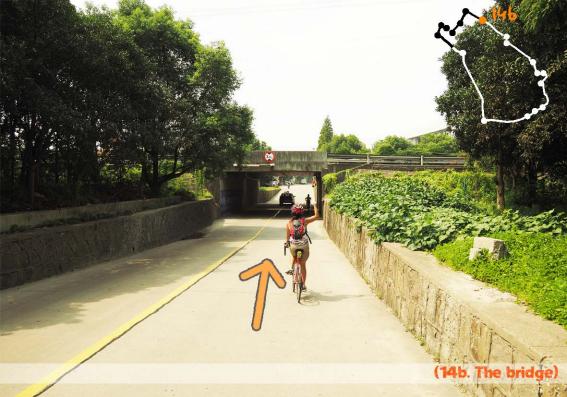

## Bike voute I: UNNC- Park Hyatt distance 17.46 miles

- 1. UNNC Gate 1, left
- 2. Crossroads, left
- 3. T-junction, left
- 4. T- junction, right
- 5. T-junction, left
- 6. Crossroads, straight
- 7. Shop, straight
- 8. Odd building, straight
- 9. Y-junction, right
- 10. Y-junction, left
- 11. T- junction, right
- 12. T-junction, left
- 13. Roundabout, right
- 14. Zebra X, left
- 15. T-junction, left
- 16. Zebra X, right
- 17. T-junction, right