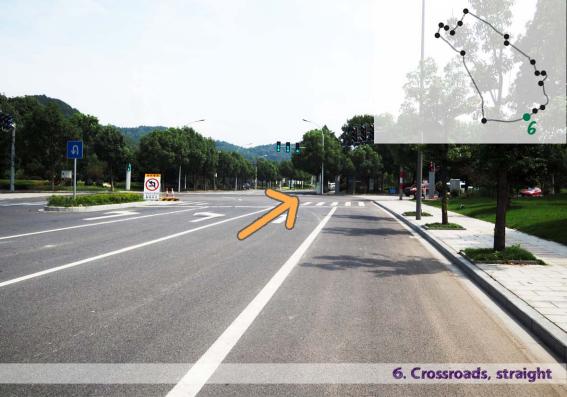

## Bike voute I: UNNC- Park Hyatt distance 17.46 miles

- 1. UNNC Gate 1, left
- 2. Crossroads, left
- 3. T-junction, left
- 4. T- junction, right
- 5. T-junction, left
- 6. Crossroads, straight
- 7. Shop, straight
- 8. Odd building, straight
- 9. Y-junction, right
- 10. Y-junction, left
- 11. T- junction, right
- 12. T-junction, left
- 13. Roundabout, right
- 14. Zebra X, left
- 15. T-junction, left
- 16. Zebra X, right
- 17. T-junction, right