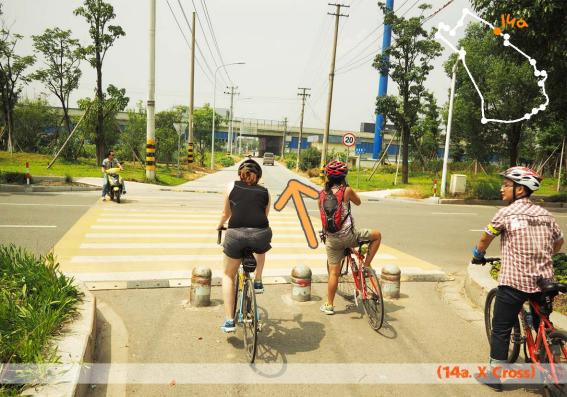

## Bike voute I: UNNC- Park Hyatt distance 17.46 miles

- 1. UNNC Gate 1, left
- 2. Crossroads, left
- 3. T-junction, left
- 4. T- junction, right
- 5. T-junction, left
- 6. Crossroads, straight
- 7. Shop, straight
- 8. Odd building, straight
- 9. Y-junction, right
- 10. Y-junction, left
- 11. T- junction, right
- 12. T-junction, left
- 13. Roundabout, right
- 14. Zebra X, left
- 15. T-junction, left
- 16. Zebra X, right
- 17. T-junction, right