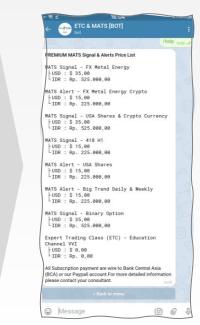

## The trading signals from INDONESIA for the WORLD

Telegram

()~

🔰 @oneitrade 🛛 🖪 One i Trade 🛛 @one.i.trade 🛒 @etcmats

| ETC & MATS [BOT]                             |             |
|----------------------------------------------|-------------|
| bot                                          |             |
| Hand.                                        |             |
|                                              | 1/533       |
| Support : @etcmats (only chat)               |             |
| FB @oneitrade.mats                           | 122 m       |
| IG @one.i.trade                              |             |
| Channel Info                                 |             |
| - Channel Type : Freebies                    | -           |
| - Monthly Price : 0 USD                      |             |
| - Free Trial : 30 days                       | 1100        |
| Last update : 2020-01-06                     |             |
|                                              | 14.02       |
|                                              |             |
| MATS Signal - FX Metal Energy                |             |
| This REAL TIME Channel Signal for (          | ONLY our    |
| VVIP Client                                  |             |
| Signal Open Position, Trend, Cut &           | Switch      |
| your position for : Major, Cross, M          |             |
| Energy                                       | NOT W       |
| chergy                                       |             |
| Our Mission : Simple Strategy and H          | Easy in 1   |
| Hand                                         |             |
|                                              | 1.00        |
| Follow our :<br>IG @one.i.trade              | 100         |
| IG @oneitrade<br>FB @oneitrade               |             |
| FB woneltrade                                | 100         |
| Channel Info                                 |             |
| - Channel Type : Premium                     |             |
| - Monthly Price : 35 USD                     |             |
| - Free Trial: 14 days                        | CSV I       |
| Last update : 2020-01-06                     |             |
|                                              | 16.05       |
| Subscription List                            | 29          |
| And the sea                                  |             |
| Expert Trading Class (ETC) Education Channel | WIE COL     |
|                                              |             |
| 🚆 MATS Signal FX Metal Energy                |             |
|                                              |             |
|                                              | 15 15 12 IN |
|                                              | - 10 ml     |
|                                              |             |