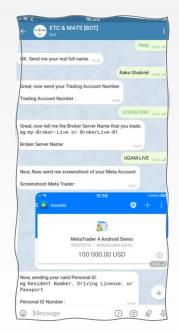

## HOW TO JOIN MATS

I Trade Simple Strategy and Easy in 1 Hand

One

## The trading signals from INDONESIA for the WORLD

Telegram

()~

🔰 @oneitrade 🛛 🖪 One i Trade 🛛 @one.i.trade 🛒 @etcmats

| ETC & MATS [BOT]                             |             |
|----------------------------------------------|-------------|
| bot                                          |             |
| Hand.                                        |             |
|                                              | 1/533       |
| Support : @etcmats (only chat)               |             |
| FB @oneitrade.mats                           | 122 m       |
| IG @one.i.trade                              |             |
| Channel Info                                 |             |
| - Channel Type : Freebies                    | -           |
| - Monthly Price : 0 USD                      |             |
| - Free Trial : 30 days                       | 1100        |
| Last update : 2020-01-06                     |             |
|                                              | 14.02       |
|                                              |             |
| MATS Signal - FX Metal Energy                |             |
| This REAL TIME Channel Signal for (          | ONLY our    |
| VVIP Client                                  |             |
| Signal Open Position, Trend, Cut &           | Switch      |
| your position for : Major, Cross, M          |             |
| Energy                                       | NOT W       |
| chergy                                       |             |
| Our Mission : Simple Strategy and H          | Easy in 1   |
| Hand                                         |             |
|                                              | 1.00        |
| Follow our :<br>IG @one.i.trade              | 100         |
| IG @oneitrade<br>FB @oneitrade               |             |
| FB woneltrade                                | 100         |
| Channel Info                                 |             |
| - Channel Type : Premium                     |             |
| - Monthly Price : 35 USD                     |             |
| - Free Trial: 14 days                        | CSV I       |
| Last update : 2020-01-06                     |             |
|                                              | 16.05       |
| Subscription List                            | 29          |
| And the sea                                  |             |
| Expert Trading Class (ETC) Education Channel | WIE COL     |
|                                              |             |
| 🚆 MATS Signal FX Metal Energy                |             |
|                                              |             |
|                                              | 15 15 12 IN |
|                                              | - 10 ml     |
|                                              |             |