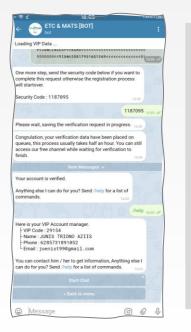

## HOW TO JOIN MATS

I Trade Simple Strategy and Easy in 1 Hand

One

## The trading signals from INDONESIA for the WORLD

Telegram

()~

🔰 @oneitrade 🛛 🖪 One i Trade 🛛 @one.i.trade 🛒 @etcmats

| ETC & MATS [BOT]                             |             |
|----------------------------------------------|-------------|
| bot                                          |             |
| Hand.                                        |             |
|                                              | 1/533       |
| Support : @etcmats (only chat)               |             |
| FB @oneitrade.mats                           | 122 m       |
| IG @one.i.trade                              |             |
| Channel Info                                 |             |
| - Channel Type : Freebies                    | -           |
| - Monthly Price : 0 USD                      |             |
| - Free Trial : 30 days                       | 1100        |
| Last update : 2020-01-06                     |             |
|                                              | 14.02       |
|                                              |             |
| MATS Signal - FX Metal Energy                |             |
| This REAL TIME Channel Signal for (          | ONLY our    |
| VVIP Client                                  |             |
| Signal Open Position, Trend, Cut &           | Switch      |
| your position for : Major, Cross, M          |             |
| Energy                                       | NOT W       |
| chergy                                       |             |
| Our Mission : Simple Strategy and H          | Easy in 1   |
| Hand                                         |             |
|                                              | 1.00        |
| Follow our :<br>IG @one.i.trade              | 100         |
| IG @oneitrade<br>FB @oneitrade               |             |
| FB woneltrade                                | 100         |
| Channel Info                                 |             |
| - Channel Type : Premium                     |             |
| - Monthly Price : 35 USD                     |             |
| - Free Trial: 14 days                        | CSV I       |
| Last update : 2020-01-06                     |             |
|                                              | 16.05       |
| Subscription List                            | 29          |
| And the sea                                  |             |
| Expert Trading Class (ETC) Education Channel | WIE COL     |
|                                              |             |
| 🚆 MATS Signal FX Metal Energy                |             |
|                                              |             |
|                                              | 15 15 12 IN |
|                                              | - 10 ml     |
|                                              |             |