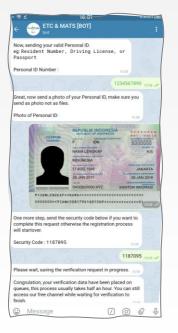

## HOW TO JOIN MATS

I Trade Simple Strategy and Easy in 1 Hand

One

## The trading signals from INDONESIA for the WORLD

Telegram

()~













🔰 @oneitrade 🛛 🖪 One i Trade 🛛 @one.i.trade 🛒 @etcmats





























| ETC & MATS [BOT]                             |             |
|----------------------------------------------|-------------|
| bot                                          |             |
| Hand.                                        |             |
|                                              | 1/533       |
| Support : @etcmats (only chat)               |             |
| FB @oneitrade.mats                           | 122 m       |
| IG @one.i.trade                              |             |
| Channel Info                                 |             |
| - Channel Type : Freebies                    | -           |
| - Monthly Price : 0 USD                      |             |
| - Free Trial :