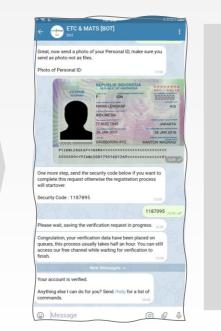

## HOW TO JOIN MATS

I Trade Simple Strategy and Easy in 1 Hand

One

## The trading signals from INDONESIA for the WORLD

Telegram

()~

🔰 @oneitrade 🛛 🖪 One i Trade 🛛 @one.i.trade 🛒 @etcmats

| ETC & MATS [BOT]                             |             |
|----------------------------------------------|-------------|
| bot                                          |             |
| Hand.                                        |             |
|                                              | 1/533       |
| Support : @etcmats (only chat)               |             |
| FB @oneitrade.mats                           | 122 m       |
| IG @one.i.trade                              |             |
| Channel Info                                 |             |
| - Channel Type : Freebies                    | -           |
| - Monthly Price : 0 USD                      |             |
| - Free Trial : 30 days                       | 1100        |
| Last update : 2020-01-06                     |             |
|                                              | 14.02       |
|                                              |             |
| MATS Signal - FX Metal Energy                |             |
| This REAL TIME Channel Signal for (          | ONLY our    |
| VVIP Client                                  |             |
| Signal Open Position, Trend, Cut &           | Switch      |
| your position for : Major, Cross, M          |             |
| Energy                                       | NOT W       |
| chergy                                       |             |
| Our Mission : Simple Strategy and H          | Easy in 1   |
| Hand                                         |             |
|                                              | 1.00        |
| Follow our :<br>IG @one.i.trade              | 100         |
| IG @oneitrade<br>FB @oneitrade               |             |
| FB woneltrade                                | 100         |
| Channel Info                                 |             |
| - Channel Type : Premium                     |             |
| - Monthly Price : 35 USD                     |             |
| - Free Trial: 14 days                        | CSV I       |
| Last update : 2020-01-06                     |             |
|                                              | 16.05       |
| Subscription List                            | 29          |
| And the sea                                  |             |
| Expert Trading Class (ETC) Education Channel | WIE COL     |
|                                              |             |
| 🚆 MATS Signal FX Metal Energy                |             |
|                                              |             |
|                                              | 15 15 12 IN |
|                                              | - 10 ml     |
|                                              |             |