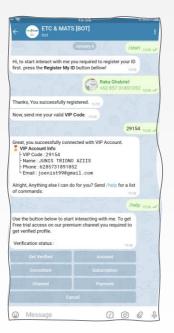

## HOW TO JOIN MATS

I Trade Simple Strategy and Easy in 1 Hand

One

## The trading signals from INDONESIA for the WORLD

Telegram

()~

🔰 @oneitrade 🛛 🖪 One i Trade 🛛 @one.i.trade 🛒 @etcmats

| ETC & MATS [BOT]                             |             |
|----------------------------------------------|-------------|
| bot                                          |             |
| Hand.                                        |             |
|                                              | 1/533       |
| Support : @etcmats (only chat)               |             |
| FB @oneitrade.mats                           | 122 m       |
| IG @one.i.trade                              |             |
| Channel Info                                 |             |
| - Channel Type : Freebies                    | -           |
| - Monthly Price : 0 USD                      |             |
| - Free Trial : 30 days                       | 1100        |
| Last update : 2020-01-06                     |             |
|                                              | 14.02       |
|                                              |             |
| MATS Signal - FX Metal Energy                |             |
| This REAL TIME Channel Signal for (          | ONLY our    |
| VVIP Client                                  |             |
| Signal Open Position, Trend, Cut &           | Switch      |
| your position for : Major, Cross, M          |             |
| Energy                                       | NOT W       |
| chergy                                       |             |
| Our Mission : Simple Strategy and H          | Easy in 1   |
| Hand                                         |             |
|                                              | 1.00        |
| Follow our :<br>IG @one.i.trade              | 100         |
| IG @oneitrade<br>FB @oneitrade               |             |
| FB woneltrade                                | 100         |
| Channel Info                                 |             |
| - Channel Type : Premium                     |             |
| - Monthly Price : 35 USD                     |             |
| - Free Trial: 14 days                        | CSV I       |
| Last update : 2020-01-06                     |             |
|                                              | 16.05       |
| Subscription List                            | 29          |
| And the sea                                  |             |
| Expert Trading Class (ETC) Education Channel | WIE COL     |
|                                              |             |
| 🚆 MATS Signal FX Metal Energy                |             |
|                                              |             |
|                                              | 15 15 12 IN |
|                                              | - 10 ml     |
|                                              |             |