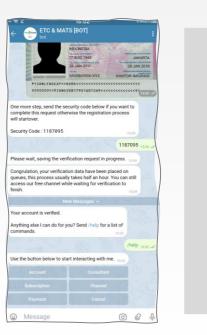

## HOW TO JOIN MATS

I Trade Simple Strategy and Easy in 1 Hand

One

## ONE OF THE **BEST** AND **EASIEST** WAYS FOR NEW **TRADERS** SIMPLE **STRATEGY** AND **EASY** TO LEARN TRADING IN 1 **HAND**