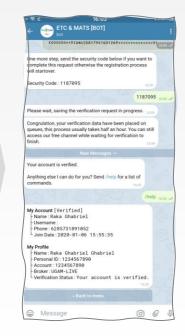

## HOW TO JOIN MATS

I Trade Simple Strategy and Easy in 1 Hand

One

## ONE OF THE **BEST** AND **EASIEST** WAYS FOR NEW **TRADERS** SIMPLE **STRATEGY** AND **EASY** TO LEARN TRADING IN 1 **HAND**