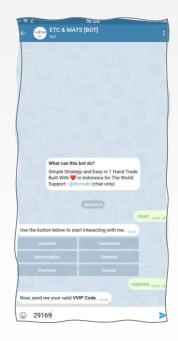

## HOW TO JOIN MATS

I Trade Simple Strategy and Easy in 1 Hand

One

## The trading signals from INDONESIA for the WORLD

Telegram

()~

🔰 @oneitrade 🛛 🖪 One i Trade 🛛 @one.i.trade 🛒 @etcmats

| ETC & MATS [BOT]                             |             |
|----------------------------------------------|-------------|
| bot                                          |             |
| Hand.                                        |             |
|                                              | 1/533       |
| Support : @etcmats (only chat)               |             |
| FB @oneitrade.mats                           | 122 m       |
| IG @one.i.trade                              |             |
| Channel Info                                 |             |
| - Channel Type : Freebies                    | -           |
| - Monthly Price : 0 USD                      |             |
| - Free Trial : 30 days                       | 1100        |
| Last update : 2020-01-06                     |             |
|                                              | 14.02       |
|                                              |             |
| MATS Signal - FX Metal Energy                |             |
| This REAL TIME Channel Signal for (          | ONLY our    |
| VVIP Client                                  |             |
| Signal Open Position, Trend, Cut &           | Switch      |
| your position for : Major, Cross, M          |             |
| Energy                                       | NOT W       |
| chergy                                       |             |
| Our Mission : Simple Strategy and H          | Easy in 1   |
| Hand                                         |             |
|                                              | 1.00        |
| Follow our :<br>IG @one.i.trade              | 100         |
| IG @oneitrade<br>FB @oneitrade               |             |
| FB woneltrade                                | 100         |
| Channel Info                                 |             |
| - Channel Type : Premium                     |             |
| - Monthly Price : 35 USD                     |             |
| - Free Trial: 14 days                        | CSV I       |
| Last update : 2020-01-06                     |             |
|                                              | 16.05       |
| Subscription List                            | 29          |
| And the sea                                  |             |
| Expert Trading Class (ETC) Education Channel | WIE COL     |
|                                              |             |
| 🚆 MATS Signal FX Metal Energy                |             |
|                                              |             |
|                                              | 15 15 12 IN |
|                                              | - 10 ml     |
|                                              |             |