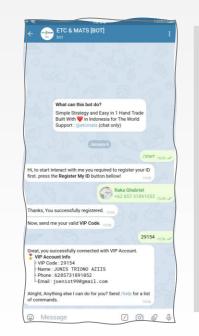

## HOW TO JOIN MATS

I Trade Simple Strategy and Easy in 1 Hand

One

## The trading signals from INDONESIA for the WORLD

Telegram

()~













🔰 @oneitrade 🛛 🖪 One i Trade 🛛 @one.i.trade 🛒 @etcmats





























| ETC & MATS [BOT]                             |             |
|----------------------------------------------|-------------|
| bot                                          |             |
| Hand.                                        |             |
|                                              | 1/533       |
| Support : @etcmats (only chat)               |             |
| FB @oneitrade.mats                           | 122 m       |
| IG @one.i.trade                              |             |
| Channel Info                                 |             |
| - Channel Type : Freebies                    | -           |
| - Monthly Price : 0 USD                      |             |
| - Free Trial : 30