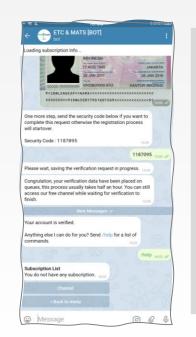

## The trading signals from INDONESIA for the WORLD

Telegram

()~

🔰 @oneitrade 🛛 🖪 One i Trade 🛛 @one.i.trade 🛒 @etcmats

| ETC & MATS [BOT]                             |             |
|----------------------------------------------|-------------|
| bot                                          |             |
| Hand.                                        |             |
|                                              | 1/533       |
| Support : @etcmats (only chat)               |             |
| FB @oneitrade.mats                           | 122 m       |
| IG @one.i.trade                              |             |
| Channel Info                                 |             |
| - Channel Type : Freebies                    | -           |
| - Monthly Price : 0 USD                      |             |
| - Free Trial : 30 days                       | 1100        |
| Last update : 2020-01-06                     |             |
|                                              | 14.02       |
|                                              |             |
| MATS Signal - FX Metal Energy                |             |
| This REAL TIME Channel Signal for (          | ONLY our    |
| VVIP Client                                  |             |
| Signal Open Position, Trend, Cut &           | Switch      |
| your position for : Major, Cross, M          |             |
| Energy                                       | NOT W       |
| chergy                                       |             |
| Our Mission : Simple Strategy and H          | Easy in 1   |
| Hand                                         |             |
|                                              | 1.00        |
| Follow our :<br>IG @one.i.trade              | 100         |
| IG @oneitrade<br>FB @oneitrade               |             |
| FB woneltrade                                | 100         |
| Channel Info                                 |             |
| - Channel Type : Premium                     |             |
| - Monthly Price : 35 USD                     |             |
| - Free Trial: 14 days                        | CSV I       |
| Last update : 2020-01-06                     |             |
|                                              | 16.05       |
| Subscription List                            | 29          |
| And the sea                                  |             |
| Expert Trading Class (ETC) Education Channel | WIE COL     |
|                                              |             |
| 🚆 MATS Signal FX Metal Energy                |             |
|                                              |             |
|                                              | 15 15 12 IN |
|                                              | - 10 ml     |
|                                              |             |