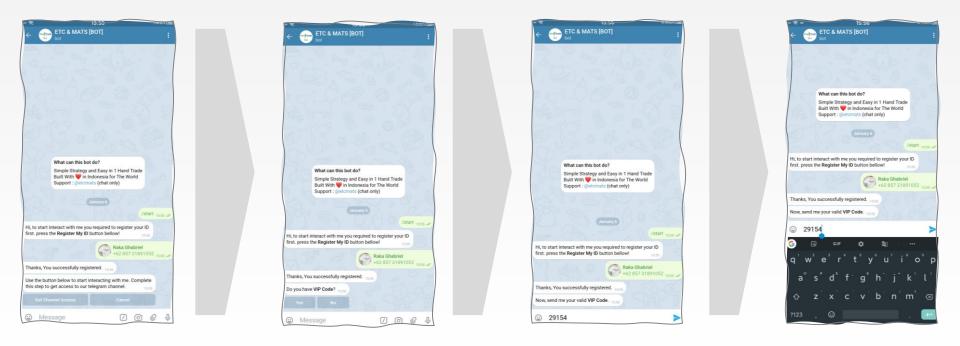

## HOW TO JOIN MATS

I Trade Simple Strategy and Easy in 1 Hand

One

## The trading signals from INDONESIA for the WORLD

Telegram

()~













🔰 @oneitrade 🛛 🖪 One i Trade 🛛 @one.i.trade 🛒 @etcmats





























| ETC & MATS [BOT]                             |             |
|----------------------------------------------|-------------|
| bot                                          |             |
| Hand.                                        |             |
|                                              | 1/533       |
| Support : @etcmats (only chat)               |             |
| FB @oneitrade.mats                           | 122 m       |
| IG @one.i.trade                              |             |
| Channel Info                                 |             |
| - Channel Type : Freebies                    | -           |
| - Monthly Price : 0 USD                      |             |
| - Free Trial