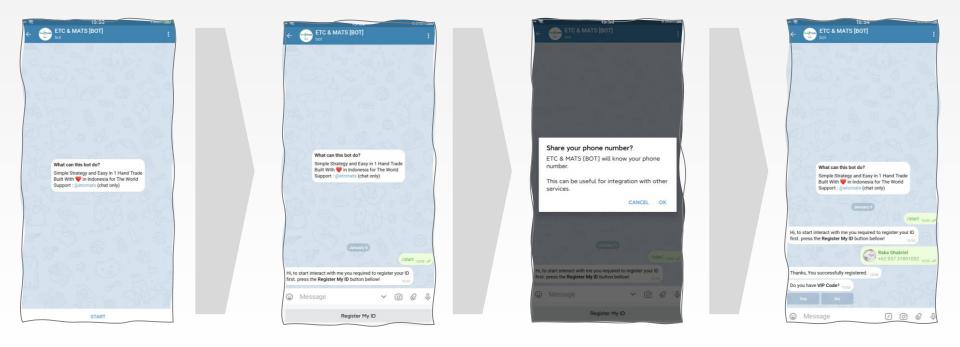

## HOW TO JOIN MATS

I Trade Simple Strategy and Easy in 1 Hand

One

## The trading signals from INDONESIA for the WORLD

Telegram

()~













🔰 @oneitrade 🛛 🖪 One i Trade 🛛 @one.i.trade 🛒 @etcmats





























| ETC & MATS [BOT]                             |             |
|----------------------------------------------|-------------|
| bot                                          |             |
| Hand.                                        |             |
|                                              | 1/533       |
| Support : @etcmats (only chat)               |             |
| FB @oneitrade.mats                           | 122 m       |
| IG @one.i.trade                              |             |
| Channel Info                                 |             |
| - Channel Type : Freebies                    | -           |
| - Monthly Price : 0 USD                      |             |
| - Free Tria