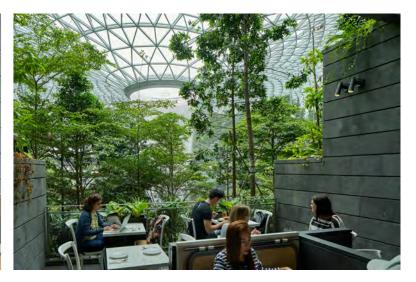

## Jewel Changi Airport, Singapore

**Architect: Safdie Architects** 

2018

#### **SCOPE OF WORK**

8 acre garden over interior retail space. Climate-controlled indoor forest

## Jewel Changi Airport, **Singapore**

#### PLAN OF GARDEN

- Rain Vortex Pool
- Forest Valley Terraced Planting
- Valley Trail and Overlook Terraces
- Palm Canyon
- Bamboo Canyon
- Airport Train

- 10 Flying Bridge
- 12 North Gateway Garden (Below)
- 13 South Gateway Garden (Below)
- 14 East Gateway Garden
- 15 West Gateway Garden