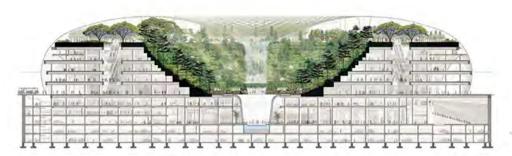

## Jewel Changi Airport, Singapore

**Architect: Safdie Architects** 

2018

#### **SCOPE OF WORK**

8 acre garden over interior retail space. Climate-controlled indoor forest

#### PLAN OF GARDEN

- Rain Vortex Pool
- Forest Valley Terraced Planting
- Valley Trail and Overlook Terraces
- Palm Canyon
- Bamboo Canyon
- Airport Train

- 10 Flying Bridge
- 12 North Gateway Garden (Below)
- 13 South Gateway Garden (Below)
- 14 East Gateway Garden
- 15 West Gateway Garden