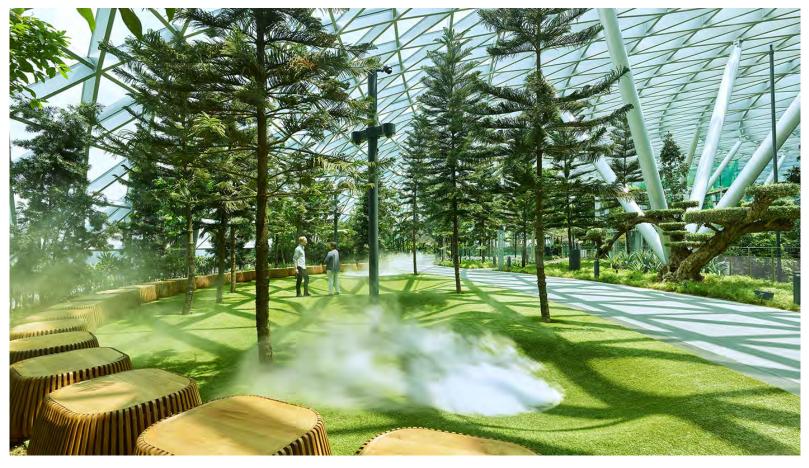

## Jewel Changi Airport, Singapore

**Architect: Safdie Architects** 

2018

#### **SCOPE OF WORK**

8 acre garden over interior retail space. Climate-controlled indoor forest