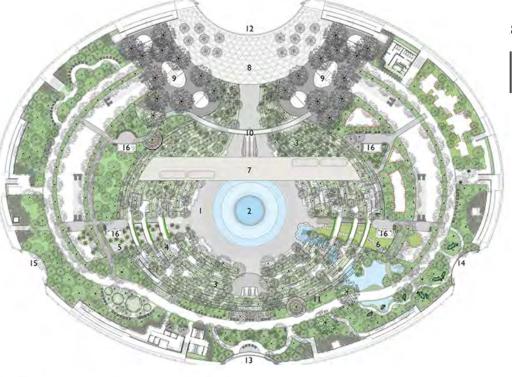

#### PLAN OF GARDEN

- Rain Vortex Pool
- Forest Valley Terraced Planting
- Valley Trail and Overlook Terraces
- Palm Canyon
- Bamboo Canyon
- Airport Train

- 10 Flying Bridge
- 12 North Gateway Garden (Below)
- 13 South Gateway Garden (Below)
- 14 East Gateway Garden
- 15 West Gateway Garden