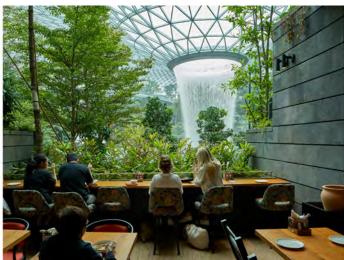

## Jewel Changi Airport, Singapore

**Architect: Safdie Architects** 

2018

#### **SCOPE OF WORK**

8 acre garden over interior retail space. Climate-controlled indoor forest

## Jewel Changi Airport, **Singapore**

#### PLAN OF GARDEN

- Rain Vortex Pool
- Forest Valley Terraced Planting
- Valley Trail and Overlook Terraces
- Palm Canyon
- Bamboo Canyon
- Airport Train

- 10 Flying Bridge
- 12 North Gateway Garden (Below)
- 13 South Gateway Garden (Below)
- 14 East Gateway Garden
- 15 West Gateway Garden