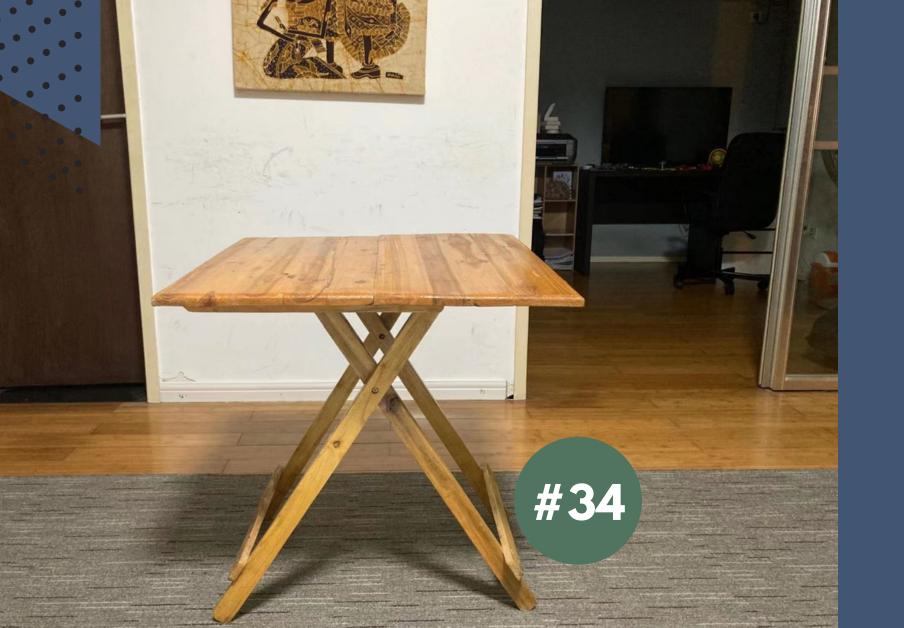

## ASSORTED SPORT ITEMS

#24 a and #24b: gloves #24c: arm/leg warmer or sun protection (for cycling mostly)

#24d: multipurpose scarf







# WATERPROOF BOXES

For water sports





## ASSORTED

#26a: luggage holder #26b: ear plugs #26c: massage device #26d: anti blister roll-on







#### **BILLIARD BALL**

SHAPED CANDLE HOLDERS

Including tea lights
Overall size: 36cmx36cm







## **TRIPOD**







# PROTECTIVE SET FOR ROLLER

Knee pads, elbow pads, palm pads. Size S.

BLADING, ETC









# **BOUYANCY AIDS**

For adults







DRILL







#### FOR SWIMMING

Bone conducting, standalone with built in 8GB storage, IPX8 (up to 3m), new but not tested.







## PENTAX P3 FILM SLR

35mm. This is not a digital camera.







#### FOLDING TABLE

Table size: 65x65cm







#### LOMO (FILM) FISH EYE 2

35mm. This is not a digital camera.







#### VARIOUS GLASSWARE ETC

#36g is a tea pot







### HOME FRAGRANCE DIY SET







## HAND OPERATED

ESPRESSO MAKER

To be used with ground coffee







Woven storage