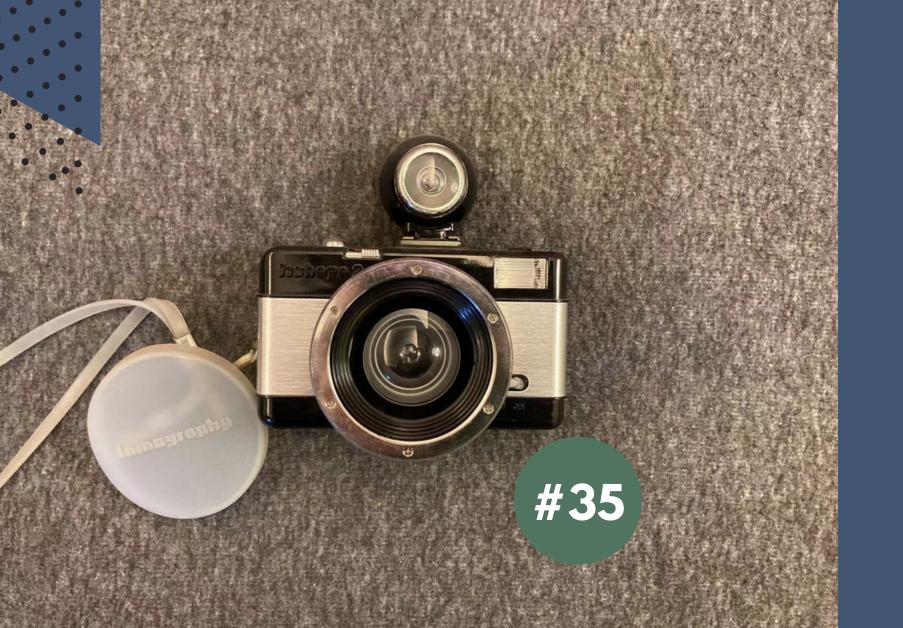

## ASSORTED SPORT ITEMS

#24 a and #24b: gloves #24c: arm/leg warmer or sun protection (for cycling mostly)

#24d: multipurpose scarf







# WATERPROOF BOXES

For water sports





## ASSORTED

#26a: luggage holder #26b: ear plugs #26c: massage device #26d: anti blister roll-on







#### **BILLIARD BALL**

SHAPED CANDLE HOLDERS

Including tea lights
Overall size: 36cmx36cm







## **TRIPOD**







# PROTECTIVE SET FOR ROLLER

Knee pads, elbow pads, palm pads. Size S.

BLADING, ETC









# **BOUYANCY AIDS**

For adults







DRILL







#### FOR SWIMMING

Bone conducting, standalone with built in 8GB storage, IPX8 (up to 3m), new but not tested.







## PENTAX P3 FILM SLR

35mm. This is not a digital camera.







#### FOLDING TABLE

Table size: 65x65cm







#### LOMO (FILM) FISH EYE 2

35mm. This is not a digital camera.







#### VARIOUS GLASSWARE ETC

#36g is a tea pot







### HOME FRAGRANCE DIY SET







## HAND OPERATED

ESPRESSO MAKER

To be used with ground coffee







Woven storage