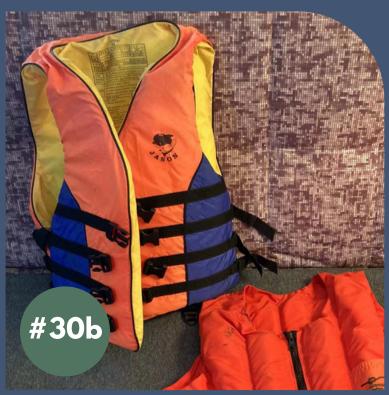

## ASSORTED SPORT ITEMS

#24 a and #24b: gloves #24c: arm/leg warmer or sun protection (for cycling mostly)

#24d: multipurpose scarf







# WATERPROOF BOXES

For water sports





## ASSORTED

#26a: luggage holder #26b: ear plugs #26c: massage device #26d: anti blister roll-on







#### **BILLIARD BALL**

SHAPED CANDLE HOLDERS

Including tea lights
Overall size: 36cmx36cm







## **TRIPOD**







# PROTECTIVE SET FOR ROLLER

Knee pads, elbow pads, palm pads. Size S.

BLADING, ETC









# **BOUYANCY AIDS**

For adults







DRILL







#### FOR SWIMMING

Bone conducting, standalone with built in 8GB storage, IPX8 (up to 3m), new but not tested.







## PENTAX P3 FILM SLR

35mm. This is not a digital camera.







#### FOLDING TABLE

Table size: 65x65cm







#### LOMO (FILM) FISH EYE 2

35mm. This is not a digital camera.







#### VARIOUS GLASSWARE ETC

#36g is a tea pot







### HOME FRAGRANCE DIY SET







## HAND OPERATED

ESPRESSO MAKER

To be used with ground coffee







Woven storage