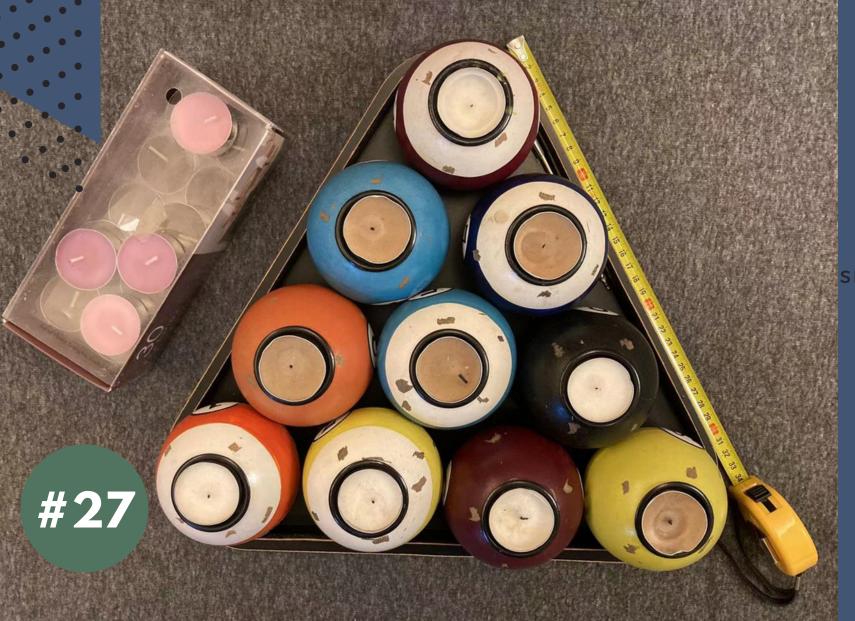

#### **BILLIARD BALL**

SHAPED CANDLE HOLDERS

Including tea lights
Overall size: 36cmx36cm