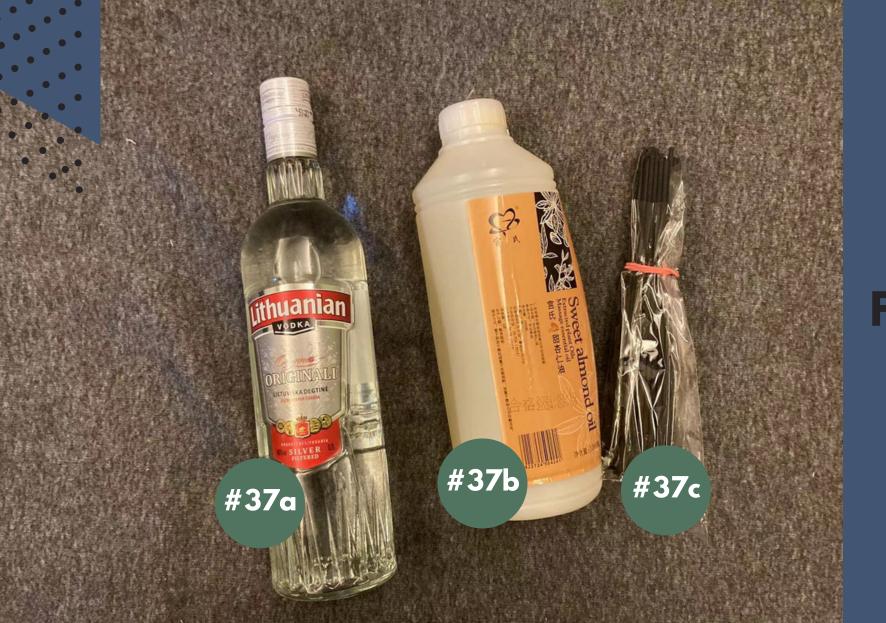

)

#24d: multipurpose scarf







# WATERPROOF BOXES

For water sports





## ASSORTED

#26a: luggage holder #26b: ear plugs #26c: massage device #26d: anti blister roll-on







#### **BILLIARD BALL**

SHAPED CANDLE HOLDERS

Including tea lights
Overall size: 36cmx36cm







## **TRIPOD**







# PROTECTIVE SET FOR ROLLER

Knee pads, elbow pads, palm pads. Size S.

BLADING, ETC









# **BOUYANCY AIDS**

For adults







DRILL







#### FOR SWIMMING

Bone conducting, standalone with built in 8GB storage, IPX8 (up to 3m), new but not tested.







## PENTAX P3 FILM SLR

35mm. This is not a digital camera.







#### FOLDING TABLE

Table size: 65x65cm







#### LOMO (FILM) FISH EYE 2

35mm. This is not a digital camera.







#### VARIOUS GLASSWARE ETC

#36g is a tea pot







### HOME FRAGRANCE DIY SET







## HAND OPERATED

ESPRESSO MAKER

To be used with ground coffee







Woven storage