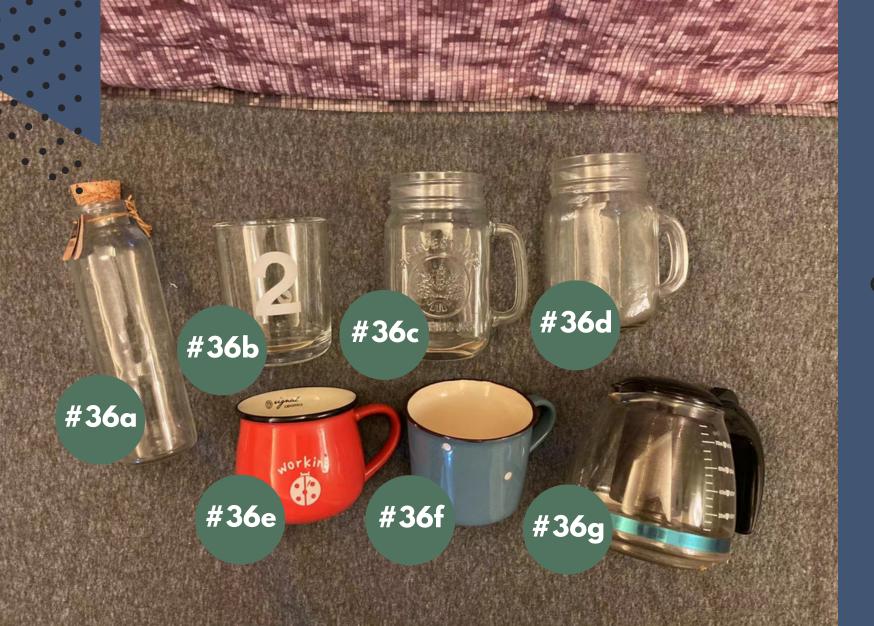

arm/leg warmer or sun protection (for cycling mostly)

#24d: multipurpose scarf







# WATERPROOF BOXES

For water sports





## ASSORTED

#26a: luggage holder #26b: ear plugs #26c: massage device #26d: anti blister roll-on







#### **BILLIARD BALL**

SHAPED CANDLE HOLDERS

Including tea lights
Overall size: 36cmx36cm







## **TRIPOD**







# PROTECTIVE SET FOR ROLLER

Knee pads, elbow pads, palm pads. Size S.

BLADING, ETC









# **BOUYANCY AIDS**

For adults







DRILL







#### FOR SWIMMING

Bone conducting, standalone with built in 8GB storage, IPX8 (up to 3m), new but not tested.







## PENTAX P3 FILM SLR

35mm. This is not a digital camera.







#### FOLDING TABLE

Table size: 65x65cm







#### LOMO (FILM) FISH EYE 2

35mm. This is not a digital camera.







#### VARIOUS GLASSWARE ETC

#36g is a tea pot







### HOME FRAGRANCE DIY SET







## HAND OPERATED

ESPRESSO MAKER

To be used with ground coffee







Woven storage