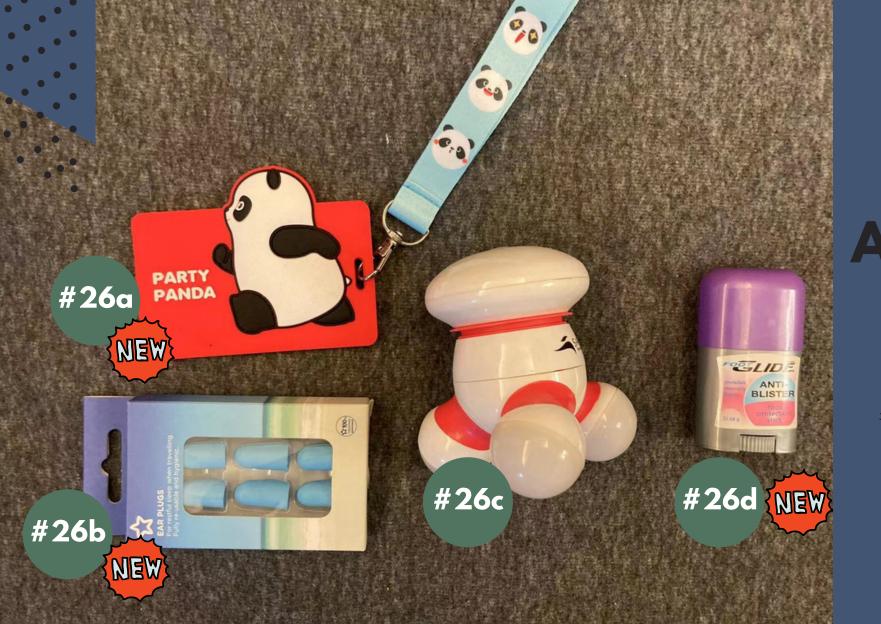

## ASSORTED

#26a: luggage holder #26b: ear plugs #26c: massage device #26d: anti blister roll-on