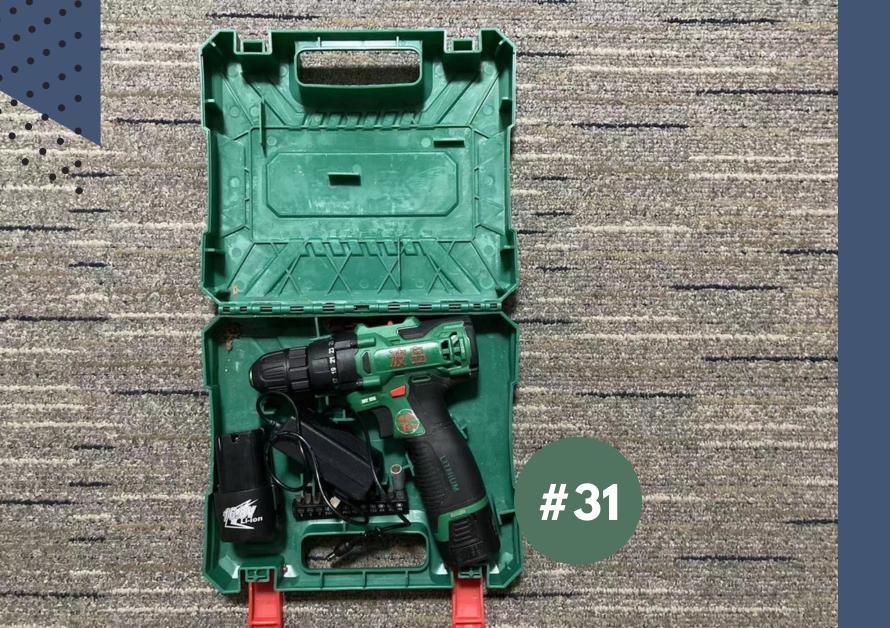

## ASSORTED SPORT ITEMS

#24 a and #24b: gloves #24c: arm/leg warmer or sun protection (for cycling mostly)

#24d: multipurpose scarf







# WATERPROOF BOXES

For water sports





## ASSORTED

#26a: luggage holder #26b: ear plugs #26c: massage device #26d: anti blister roll-on







#### **BILLIARD BALL**

SHAPED CANDLE HOLDERS

Including tea lights
Overall size: 36cmx36cm







## **TRIPOD**







# PROTECTIVE SET FOR ROLLER

Knee pads, elbow pads, palm pads. Size S.

BLADING, ETC









# **BOUYANCY AIDS**

For adults







DRILL







#### FOR SWIMMING

Bone conducting, standalone with built in 8GB storage, IPX8 (up to 3m), new but not tested.







## PENTAX P3 FILM SLR

35mm. This is not a digital camera.







#### FOLDING TABLE

Table size: 65x65cm







#### LOMO (FILM) FISH EYE 2

35mm. This is not a digital camera.







#### VARIOUS GLASSWARE ETC

#36g is a tea pot







### HOME FRAGRANCE DIY SET







## HAND OPERATED

ESPRESSO MAKER

To be used with ground coffee







Woven storage