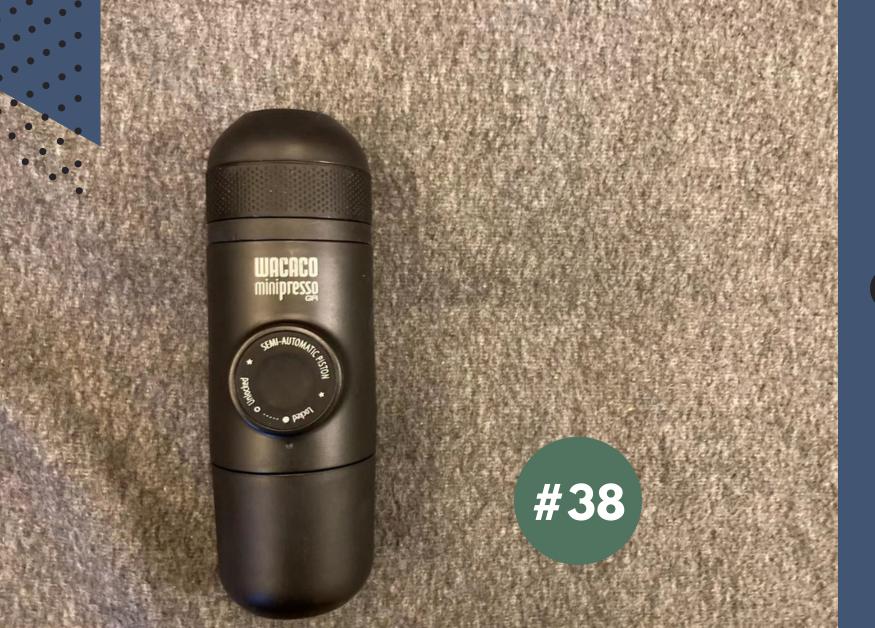

# WATERPROOF BOXES

For water sports





## ASSORTED

#26a: luggage holder #26b: ear plugs #26c: massage device #26d: anti blister roll-on







#### **BILLIARD BALL**

SHAPED CANDLE HOLDERS

Including tea lights
Overall size: 36cmx36cm







## **TRIPOD**







# PROTECTIVE SET FOR ROLLER

Knee pads, elbow pads, palm pads. Size S.

BLADING, ETC









# **BOUYANCY AIDS**

For adults







DRILL







#### FOR SWIMMING

Bone conducting, standalone with built in 8GB storage, IPX8 (up to 3m), new but not tested.







## PENTAX P3 FILM SLR

35mm. This is not a digital camera.







#### FOLDING TABLE

Table size: 65x65cm







#### LOMO (FILM) FISH EYE 2

35mm. This is not a digital camera.







#### VARIOUS GLASSWARE ETC

#36g is a tea pot







### HOME FRAGRANCE DIY SET







## HAND OPERATED

ESPRESSO MAKER

To be used with ground coffee







Woven storage