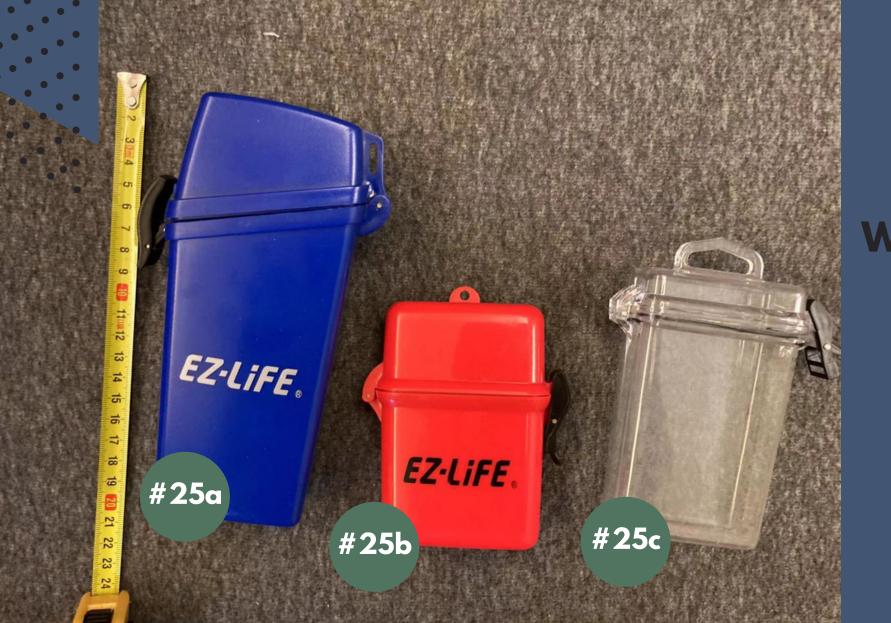

## ASSORTED SPORT ITEMS

#24 a and #24b: gloves #24c: arm/leg warmer or sun protection (for cycling mostly)

#24d: multipurpose scarf







# WATERPROOF BOXES

For water sports





## ASSORTED

#26a: luggage holder #26b: ear plugs #26c: massage device #26d: anti blister roll-on







#### **BILLIARD BALL**

SHAPED CANDLE HOLDERS

Including tea lights
Overall size: 36cmx36cm







## **TRIPOD**







# PROTECTIVE SET FOR ROLLER

Knee pads, elbow pads, palm pads. Size S.

BLADING, ETC









# **BOUYANCY AIDS**

For adults







DRILL







#### FOR SWIMMING

Bone conducting, standalone with built in 8GB storage, IPX8 (up to 3m), new but not tested.







## PENTAX P3 FILM SLR

35mm. This is not a digital camera.







#### FOLDING TABLE

Table size: 65x65cm







#### LOMO (FILM) FISH EYE 2

35mm. This is not a digital camera.







#### VARIOUS GLASSWARE ETC

#36g is a tea pot







### HOME FRAGRANCE DIY SET