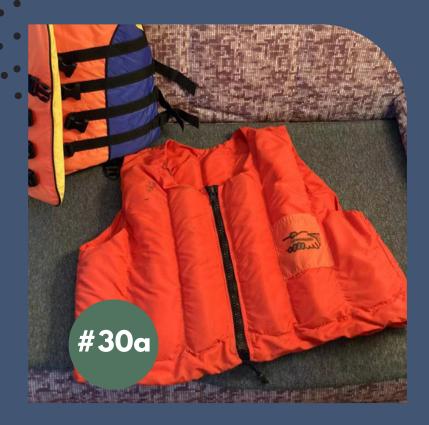

## ASSORTED SPORT ITEMS

#24 a and #24b: gloves #24c: arm/leg warmer or sun protection (for cycling mostly)

#24d: multipurpose scarf







# WATERPROOF BOXES

For water sports





## ASSORTED

#26a: luggage holder #26b: ear plugs #26c: massage device #26d: anti blister roll-on







#### **BILLIARD BALL**

SHAPED CANDLE HOLDERS

Including tea lights
Overall size: 36cmx36cm







## **TRIPOD**







# PROTECTIVE SET FOR ROLLER

Knee pads, elbow pads, palm pads. Size S.

BLADING, ETC









# **BOUYANCY AIDS**

For adults







DRILL







#### FOR SWIMMING

Bone conducting, standalone with built in 8GB storage, IPX8 (up to 3m), new but not tested.







## PENTAX P3 FILM SLR

35mm. This is not a digital camera.







#### FOLDING TABLE

Table size: 65x65cm







#### LOMO (FILM) FISH EYE 2

35mm. This is not a digital camera.







#### VARIOUS GLASSWARE ETC

#36g is a tea pot







### HOME FRAGRANCE DIY SET







## HAND OPERATED

ESPRESSO MAKER

To be used with ground coffee







Woven storage