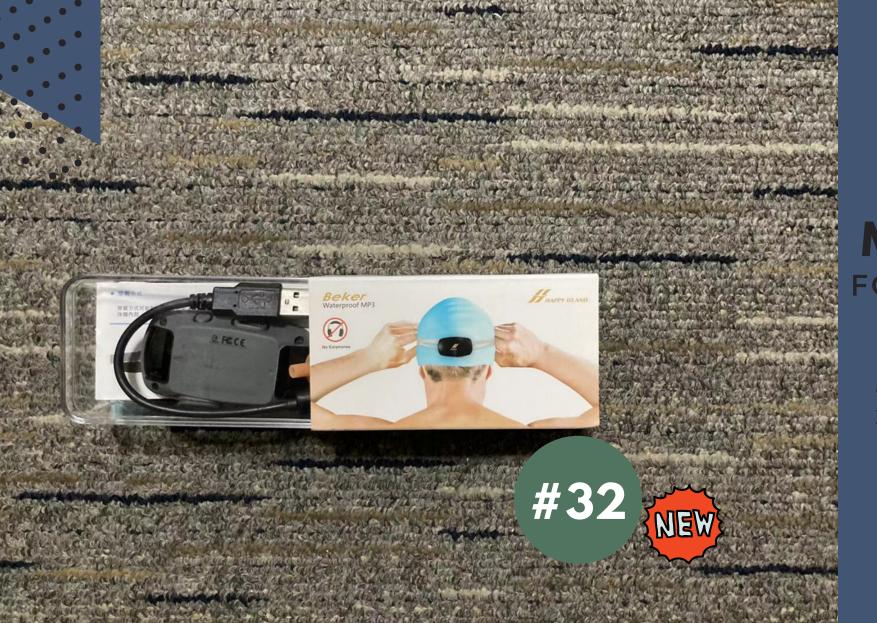

#### FOR SWIMMING

Bone conducting, standalone with built in 8GB storage, IPX8 (up to 3m), new but not tested.