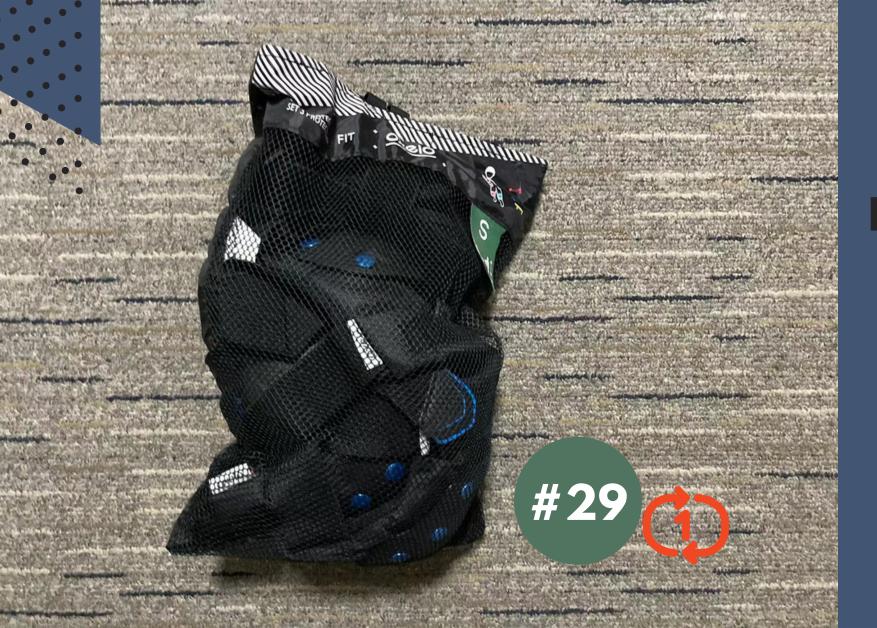

# PROTECTIVE SET FOR ROLLER

Knee pads, elbow pads, palm pads. Size S.

BLADING, ETC