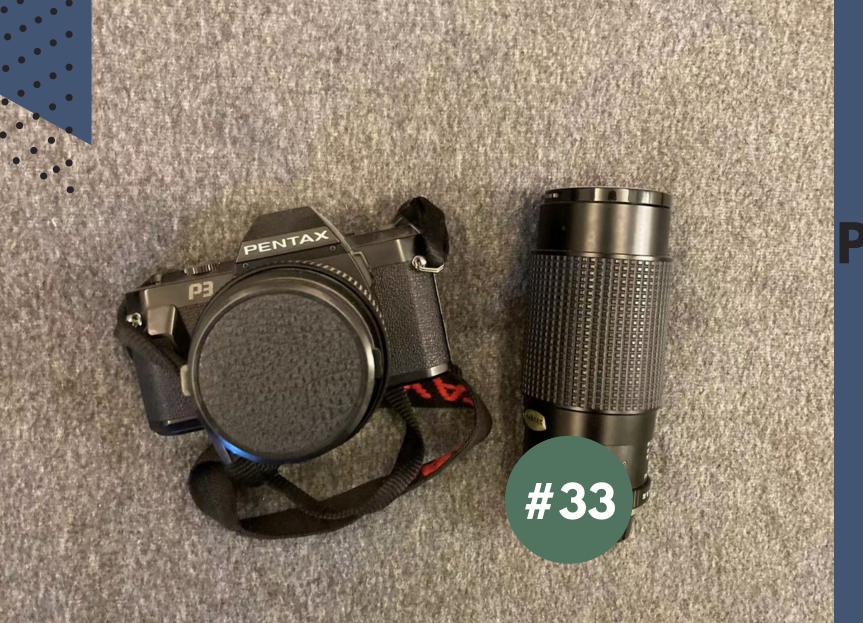

## ASSORTED SPORT ITEMS

#24 a and #24b: gloves #24c: arm/leg warmer or sun protection (for cycling mostly)

#24d: multipurpose scarf







# WATERPROOF BOXES

For water sports





## ASSORTED

#26a: luggage holder #26b: ear plugs #26c: massage device #26d: anti blister roll-on







#### **BILLIARD BALL**

SHAPED CANDLE HOLDERS

Including tea lights
Overall size: 36cmx36cm







## **TRIPOD**







# PROTECTIVE SET FOR ROLLER

Knee pads, elbow pads, palm pads. Size S.

BLADING, ETC









# **BOUYANCY AIDS**

For adults







DRILL







#### FOR SWIMMING

Bone conducting, standalone with built in 8GB storage, IPX8 (up to 3m), new but not tested.







## PENTAX P3 FILM SLR

35mm. This is not a digital camera.







#### FOLDING TABLE

Table size: 65x65cm







#### LOMO (FILM) FISH EYE 2

35mm. This is not a digital camera.







#### VARIOUS GLASSWARE ETC

#36g is a tea pot







### HOME FRAGRANCE DIY SET







## HAND OPERATED

ESPRESSO MAKER

To be used with ground coffee







Woven storage