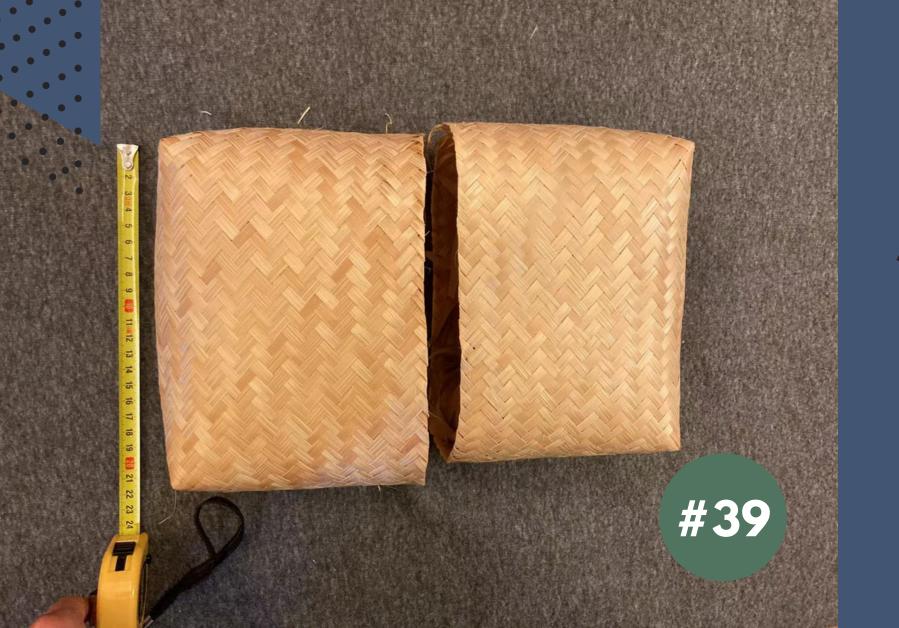

older #26b: ear plugs #26c: massage device #26d: anti blister roll-on







#### **BILLIARD BALL**

SHAPED CANDLE HOLDERS

Including tea lights
Overall size: 36cmx36cm







## **TRIPOD**







# PROTECTIVE SET FOR ROLLER

Knee pads, elbow pads, palm pads. Size S.

BLADING, ETC









# **BOUYANCY AIDS**

For adults







DRILL







#### FOR SWIMMING

Bone conducting, standalone with built in 8GB storage, IPX8 (up to 3m), new but not tested.







## PENTAX P3 FILM SLR

35mm. This is not a digital camera.







#### FOLDING TABLE

Table size: 65x65cm







#### LOMO (FILM) FISH EYE 2

35mm. This is not a digital camera.







#### VARIOUS GLASSWARE ETC

#36g is a tea pot







### HOME FRAGRANCE DIY SET







## HAND OPERATED

ESPRESSO MAKER

To be used with ground coffee







Woven storage