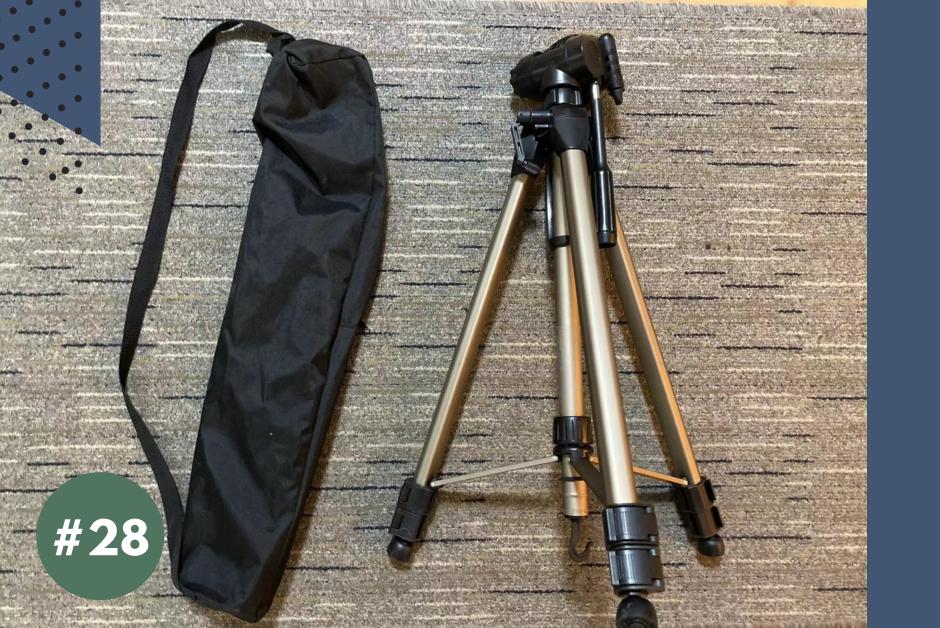

## ASSORTED SPORT ITEMS

#24 a and #24b: gloves #24c: arm/leg warmer or sun protection (for cycling mostly)

#24d: multipurpose scarf







# WATERPROOF BOXES

For water sports





## ASSORTED

#26a: luggage holder #26b: ear plugs #26c: massage device #26d: anti blister roll-on







#### **BILLIARD BALL**

SHAPED CANDLE HOLDERS

Including tea lights
Overall size: 36cmx36cm







## **TRIPOD**







# PROTECTIVE SET FOR ROLLER

Knee pads, elbow pads, palm pads. Size S.

BLADING, ETC









# **BOUYANCY AIDS**

For adults







DRILL







#### FOR SWIMMING

Bone conducting, standalone with built in 8GB storage, IPX8 (up to 3m), new but not tested.







## PENTAX P3 FILM SLR

35mm. This is not a digital camera.







#### FOLDING TABLE

Table size: 65x65cm







#### LOMO (FILM) FISH EYE 2

35mm. This is not a digital camera.







#### VARIOUS GLASSWARE ETC

#36g is a tea pot







### HOME FRAGRANCE DIY SET







## HAND OPERATED

ESPRESSO MAKER

To be used with ground coffee







Woven storage