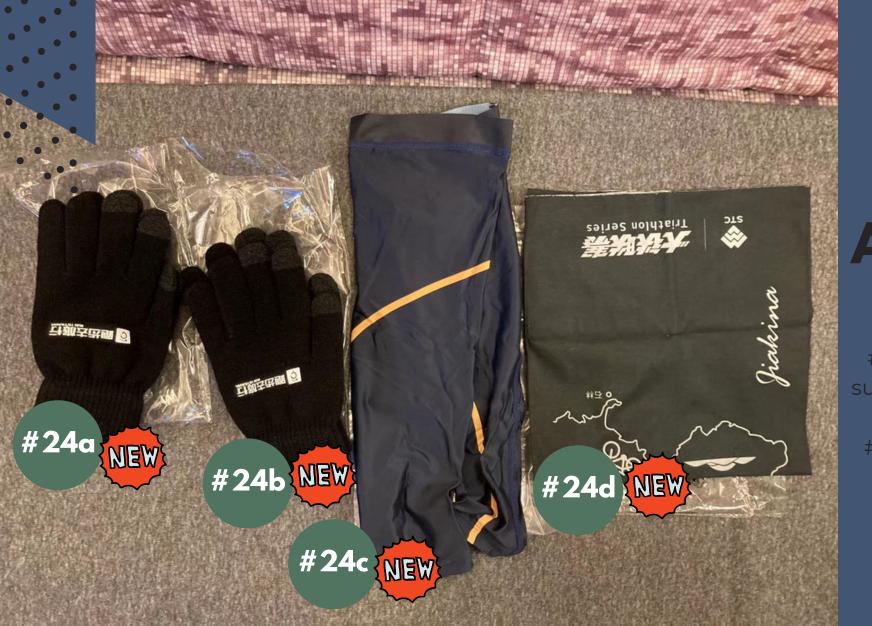

## ASSORTED SPORT ITEMS

#24 a and #24b: gloves #24c: arm/leg warmer or sun protection (for cycling mostly)

#24d: multipurpose scarf